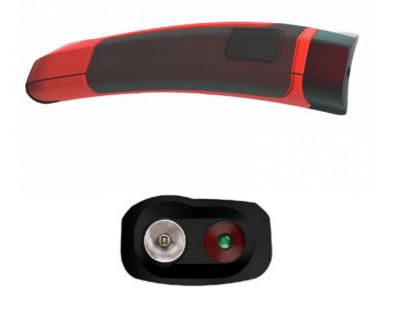

## **Reveal FirePro** Handheld Thermal Imaging Camera

Fire service > Fire fighting equipment > Fire fighting > Thermal imaging camera's > Reveal FirePro

### **Reveal FirePRO**

Reveal FirePRO is highly durable and easy to use. Reveal FirePRO combines a high-performance 320 x 240 thermal sensor with intuitive software to help you fight fires smarter and safer. And, when you need it, a powerful 300-lumen LED light is available at the touch of a button. The Reveal FirePRO delivers unprecedented high-resolution thermal imaging available at this price.

### **Key features**

- 320 x 240 High-Resolution Thermal Sensor 76,800 temperature pixels for maximum image clarity and sensitivity
- Waterproof Design Durable and reliable design built with IP67 rating
- Wide, 32-Degree Field of View Easily scan a large area to identify hazards and heartbeats in seconds
- Long-Lasting Rechargeable Battery Up to 3.5 hours of continuous thermal imaging
- 3 Modes. Purpose-Built for First Responders Enhance your vision and situational awareness with a variety of color modes

### Benefits

- Situational Awareness Visualize hazards invisible to the human eye and navigate safely
- Affordable Personal TIC Equip the entire department with the first affordable personal TIC
- See Through Smoke. Flashight Optional. 300 lumen LED flashlight available at the touch of a button
- Search and Rescue Find victims and self-rescue faster with a reliable personal TIC
- Execute 360 Size-ups & Overhaul Faster When seconds count, a Seek personal TIC saves time and lives