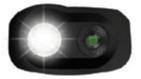

### **300 Lumen LED light**

Seek Reveal FirePRO combines powerful thermal insight and a high-performance LED flashlight in one durable device.

### **User Interface**

**3 Modes** Enhance your vision and situational awareness with a variety of color filters.

Photos Capture and save thermal images directly to the internal 4GB memory.

**Visualize heat** Quickly visualize a scene with automatic temperature colorization.