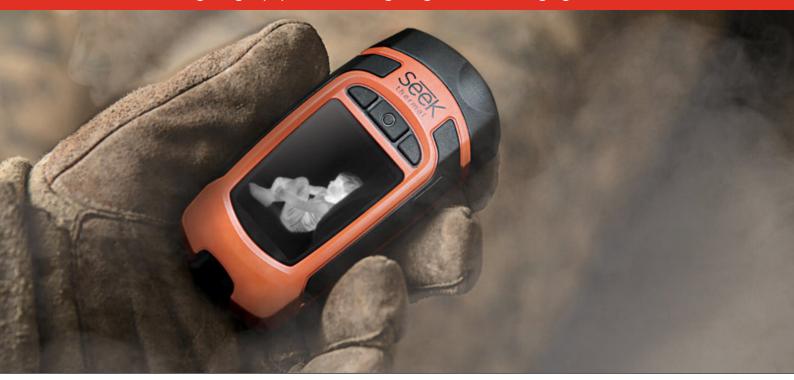

### **Reveal FirePRO**

Reveal FirePRO is highly durable and easy to use. Reveal FirePRO combines a high-performance 320 x 240 thermal sensor with intuitive software to help you fight fires smarter and safer. And, when you need it, a powerful 300-lumen LED light is available at the touch of a button. The Reveal FirePRO delivers unprecedented high-resolution thermal imaging available at this price.

Find hot spots and heartbeats faster when every second counts. See through smoke, visualize your plan, and execute.

### **Key features**

- 320 x 240 High-Resolution Thermal Sensor 76,800 temperature pixels for maximum image clarity and sensitivity
- Waterproof Design Durable and reliable design built with IP67 rating
- Wide, 32-Degree Field of View Easily scan a large area to identify hazards and heartbeats in seconds
- Long-Lasting Rechargeable Battery Up to 3.5 hours of continuous thermal imaging
- 3 Modes. Purpose-Built for First Responders Enhance your vision and situational awareness with a variety of color modes

### Benefits

- Situational Awareness Visualize hazards invisible to the human eye and navigate safely
- Affordable Personal TIC Equip the entire department with the first affordable personal TIC
- See Through Smoke. Flashight Optional. 300 lumen LED flashlight available at the touch of a button
- Search and Rescue Find victims and self-rescue faster with a reliable personal TIC
- Execute 360 Size-ups & Overhaul Faster When seconds count, a Seek personal TIC saves time and lives