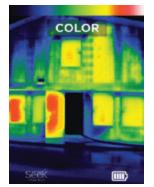

### **Key features**

- 320 x 240 High-Resolution Thermal Sensor 76,800 temperature pixels for maximum image clarity and sensitivity
- Waterproof Design Durable and reliable design built with IP67 rating
- Wide, 32-Degree Field of View Easily scan a large area to identify hazards and heartbeats in seconds
- Long-Lasting Rechargeable Battery Up to 3.5 hours of continuous thermal imaging
- 3 Modes. Purpose-Built for First Responders Enhance your vision and situational awareness with a variety of color modes

### **User Interface**

**3 Modes** Enhance your vision and situational awareness with a variety of color filters.

Photos Capture and save thermal images directly to the internal 4GB memory.

**Visualize heat** Quickly visualize a scene with automatic temperature colorization.