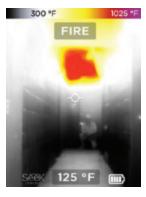

### **User Interface**

**3 Modes** Enhance your vision and situational awareness with a variety of color filters.

Photos Capture and save thermal images directly to the internal 4GB memory.

**Visualize heat** Quickly visualize a scene with automatic temperature colorization.

### **Thermal applications**

Search and rescue

360 size up

Overhaul

Kenbri Fire Fighting B.V. B02022004 V1-0519 Industriestraat 8 - 3281 LB - Numansdorp - The Netherlands T +31(0)187 49 35 88 - E info@kenbri.nl - www.kenbri.nl