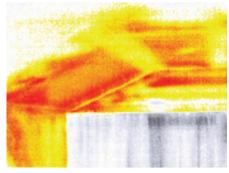

Find hot spots and heartbeats faster when every second counts. See through smoke, visualize your plan, and execute.

### **Key features**

- 320 x 240 High-Resolution Thermal Sensor 76,800 temperature pixels for maximum image clarity and sensitivity
- Waterproof Design Durable and reliable design built with IP67 rating
- Wide, 32-Degree Field of View Easily scan a large area to identify hazards and heartbeats in seconds
- Long-Lasting Rechargeable Battery Up to 3.5 hours of continuous thermal imaging
- 3 Modes. Purpose-Built for First Responders Enhance your vision and situational awareness with a variety of color modes

### **User Interface**

**3 Modes** Enhance your vision and situational awareness with a variety of color filters.

Photos Capture and save thermal images directly to the internal 4GB memory.

**Visualize heat** Quickly visualize a scene with automatic temperature colorization.