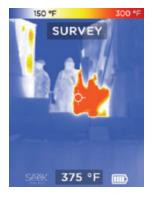

### **Key features**

- 320 x 240 High-Resolution Thermal Sensor 76,800 temperature pixels for maximum image clarity and sensitivity
- Waterproof Design Durable and reliable design built with IP67 rating
- Wide, 32-Degree Field of View Easily scan a large area to identify hazards and heartbeats in seconds
- Long-Lasting Rechargeable Battery Up to 3.5 hours of continuous thermal imaging
- 3 Modes. Purpose-Built for First Responders Enhance your vision and situational awareness with a variety of color modes

### **User Interface**

**3 Modes** Enhance your vision and situational awareness with a variety of color filters.

Photos Capture and save thermal images directly to the internal 4GB memory.

**Visualize heat** Quickly visualize a scene with automatic temperature colorization.