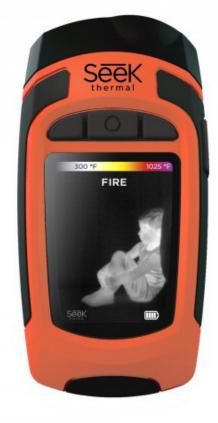

### **Key features**

- 320 x 240 High-Resolution Thermal Sensor 76,800 temperature pixels for maximum image clarity and sensitivity
- Waterproof Design Durable and reliable design built with IP67 rating
- Wide, 32-Degree Field of View Easily scan a large area to identify hazards and heartbeats in seconds
- Long-Lasting Rechargeable Battery Up to 3.5 hours of continuous thermal imaging
- 3 Modes. Purpose-Built for First Responders Enhance your vision and situational awareness with a variety of color modes

### **User Interface**

**3 Modes** Enhance your vision and situational awareness with a variety of color filters.

Photos Capture and save thermal images directly to the internal 4GB memory.

**Visualize heat** Quickly visualize a scene with automatic temperature colorization.